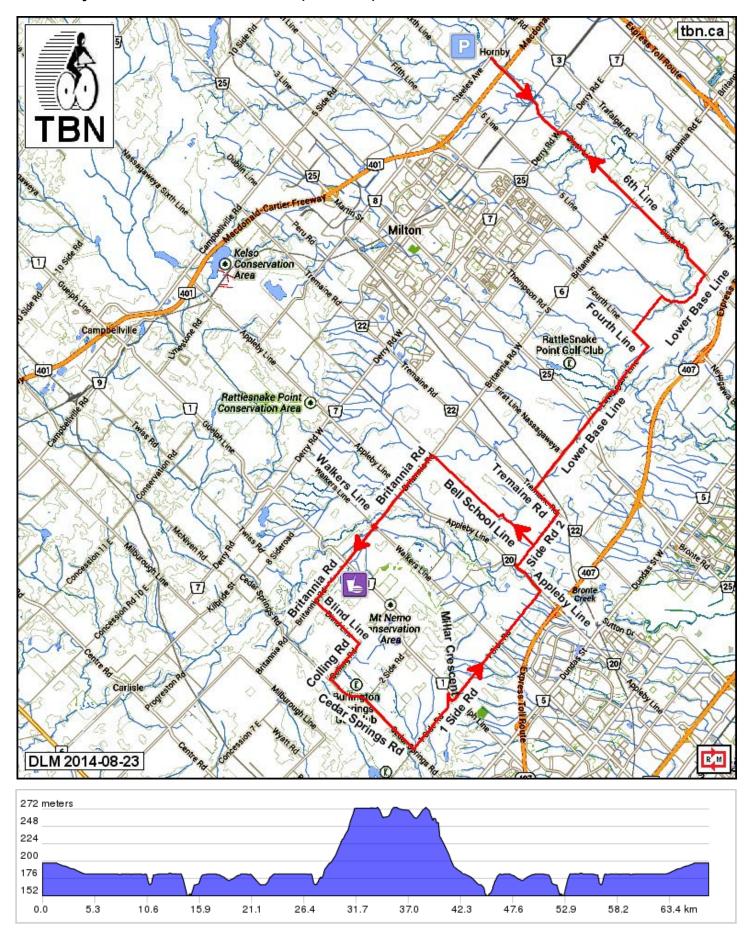

## Toronto Bicycling Network

## Hornby to Lowville - Short (67 km)

## Hornby to Lowville - Short (67 km)

| 0.0  | P             | Start of route                                  | 0.0 |
|------|---------------|-------------------------------------------------|-----|
| 0.0  | <b>←</b>      | L onto 6th Line                                 | 9.4 |
| 9.4  | $\rightarrow$ | R onto W Lower Base Line                        | 1.8 |
| 11.2 | <b>←</b>      | L to stay on W Lower<br>Base Line               | 1.4 |
| 12.6 | <b>←</b>      | L onto Fourth Line                              | 0.6 |
| 13.2 | $\rightarrow$ | R onto Lower Base Line                          | 5.6 |
| 18.8 | <b>←</b>      | L onto Tremaine Rd                              | 1.0 |
| 19.8 | $\rightarrow$ | R onto Side Rd 2                                | 1.2 |
| 21.1 | $\rightarrow$ | R onto Bell School Line                         | 4.2 |
| 25.3 | <b>←</b>      | L onto Britannia Rd                             | 2.8 |
| 28.1 | <b>←</b>      | L onto Walkers Line                             | 0.2 |
| 28.3 | <b>→</b>      | R onto Britannia Rd                             | 1.9 |
| 30.2 | ₩             | LUNCH - Lowville Golf<br>Club                   | 0.0 |
| 30.2 | <b>←</b>      | After lunch continue on Britannia Rd            | 1.0 |
| 31.2 | <b>←</b>      | L onto Blind Line                               | 1.9 |
| 33.1 | $\rightarrow$ | R onto Colling Rd                               | 1.4 |
| 34.4 | <b>←</b>      | L onto Cedar Springs Rd                         | 3.4 |
| 37.8 | <b>←</b>      | L onto 1 Side Rd                                | 2.1 |
| 39.9 | <b>→</b>      | R onto Millar Crescent                          | 0.4 |
| 40.3 | 1             | Continue onto 1 Side Rd                         | 4.1 |
| 44.4 | <b>←</b>      | L onto Appleby<br>Line/Halton Regional Rd<br>20 | 1.1 |
| 45.5 | <b>→</b>      | R onto Side Rd 2                                | 2.1 |
| 47.6 | <b>←</b>      | L onto Tremaine<br>Rd/Halton 22                 | 1.0 |
| 48.6 | $\rightarrow$ | R onto Lower Base Line                          | 5.6 |
| 54.2 | <b>←</b>      | L onto Fourth Line                              | 0.6 |
| 54.8 | <b>→</b>      | R onto W Lower Base<br>Line                     | 1.4 |
| 56.2 | <b>→</b>      | R to stay on W Lower<br>Base Line               | 1.8 |
| 58.0 | <b>←</b>      | L onto Sixth Line                               | 9.4 |
| 67.4 | $\rightarrow$ | R into parking lot                              | 0.0 |
| 67.4 | Þ             | End of route                                    | 0.0 |

67.4 kilometers. +322/-322 meters